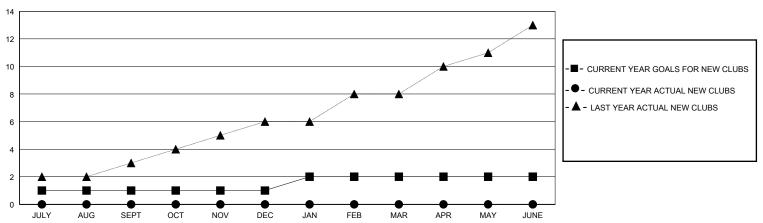

## GOALS AND ACTUAL NEW CLUBS CUMULATIVE

GOALS AND ACTUAL MEMBERS CUMULATIVE

FFR

MAR

APR

- ▲ - LAST YEAR MEMBERSHIP ACTUAL

| DROPPED CLUBS: 0 |    |
|------------------|----|
| DROPPED MEMBERS  |    |
| DECEASED         | 1  |
| CLUB CANCELLED   | 0  |
| OTHER            | 34 |
| TOTAL            | 35 |